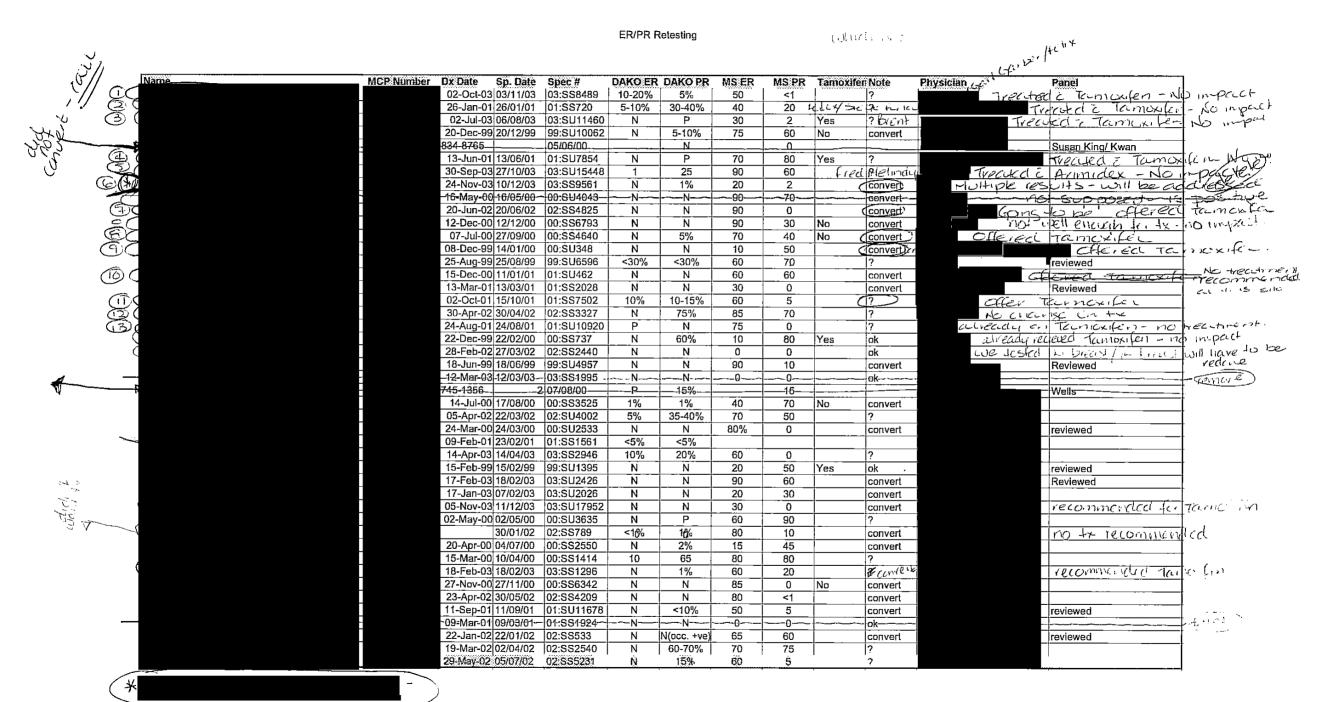

1- more Jesting as chilled picture

ER/PR Retesting

11 panents

1 other - 10 had

offered and refused

OC+ 26 - Total: 23 No action THA IIII Recentered for tamosfin 14 114 Decorsed - 1

-wasil.

MCP Number Dx Date Sp. Date Spec # DAKO ER DAKO PR MS ER MS PR Tamoxifen Note avended had tomorion - coll sec (610) -22-Sep-00 22/09/00-- 00:SS4547----5%~ -35%----90--80--Yes-20K 80 25-Jul-01 25/07/01 01:SU9734 25-30% ochange in tx plan - conserted intern (econsoleded for lamerity) (14) 03-Apr-00 03/04/00 00:SU2813 95 20 convert 02-Nov-00 27/11/00 00:SS6349 N 90 0 No convert Treated a Termoxifen - No impact. (15) 05-Jul-00 05/07/00 00:SU5556 >5% 80 60 Yes >kii v convert 30-Sep-03 15/03/00 00:SU2217 40 10 convert has been told - to be seen by Dr. H'(anthy 60 15-Feb-02 28/02/02 | 02:SS1666 N 0 convert 21-Feb-02 18/03/02 02:SS2149 35-40% 70 60 given age and Invist of recurrence - no achour 90 21/02/01 01:SS1501 Ν 0 Convert 16-Apr-02 25/04/02 02:SU5805 30% 60% 90% already treated - 10.11 - 10 change in 03-Jan-03|03/01/03 | 03:SS11() 1 30 0 convert 06-Jun-02 20/06/02 02:SS4839 90 0 convert) 170 07-Dec-01 08/01/02 02:SS148 10% 60 30 received theat for tree-train 150 02-Aug-99 02/08/99 99:SU6020 convert 28-Feb-03 28/02/03 03:SS1592 N 10 0 80 26-Jun-02 26/06/02 | 02:SS5007 80%\* 19 23-Oct-00 30/10/00 00:SU10270 15 convert) 80 08-Jan-03 08/01/03 | 03:SU260 10% Ν 60 0 convert 20 convert) offered Tancale. 14-Apr-03 14/04/03 03:SU5604 0 210 3-5% 75 08-Dec-99 08/12/99 99:SU9645 N N 20 5 60 Offered Tarons 19th as positive 14-May-02 14/05/02 02:SS3742 90 - Intered Tamoxilei and relised 10-Nov-00|29/11/00 00:SS6398 no treatment recent in the new