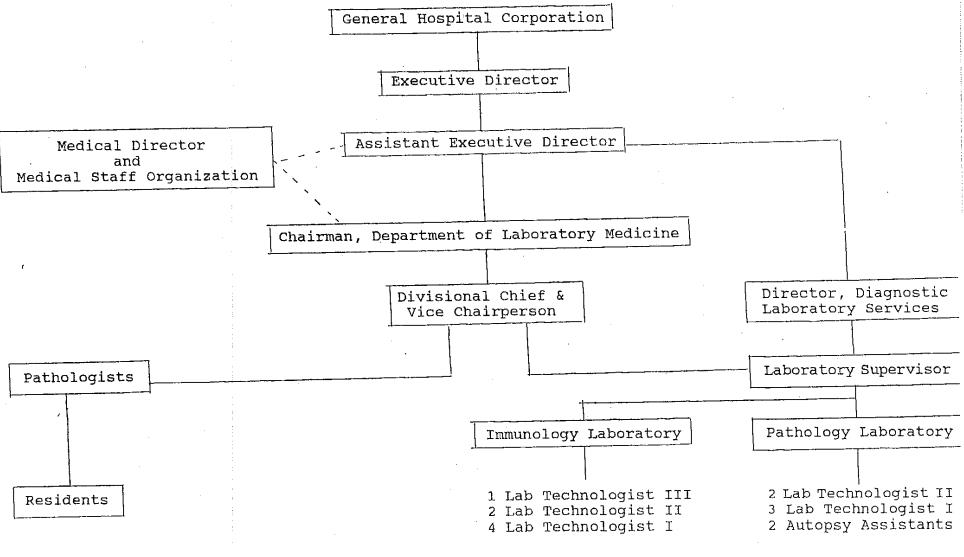

## CIHRT Exhibit P-2885 1995 ORGANIZATIONAL CHART Specimen Collection/Accessioning Department of Laboratory Medicine The General Hospital General Hospital Corporation Executive Director Assistant Executive Director Medical Director and Medical Staff Organization Chairman, Department of Laboratory Medicine

Director, Diagnostic Vice-Chairperson Laboratory Services

\*Laboratory Supervisor

17 Laboratory Aides (13 Full Time) (4 Part Time)

\*Supervisor, Division of Anatomical Pathology