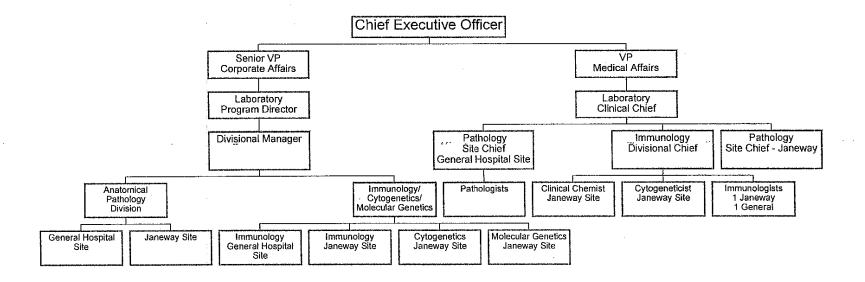

## ORGANIZATIONAL CHART

Division of Anatomical Pathology Department of Laboratory Medicine The General Hospital

CIHRT Exhibit P-2885

## DIVISIONAL MANAGER Anatomical Pathology Immunology/Cytogenetics/ Molecular Genetics

2 Lab Assist

1 Secretary

3 Steno II

1 DEO

1 Technician

1 Secretary

2 Steno II